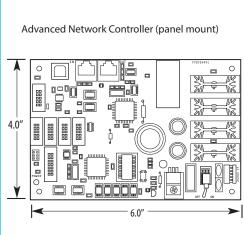

### **Panel Mount:**

- Basic: 2"Wide X 3" High
- Advanced: 6" Wide X 4" High
- Removable power connector
- USB connector
- RJ45 Ethernet connector