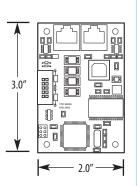

# **Physical**

**Basic Network Controller** 

### **Panel Mount:**

- Basic: 2"Wide X 3" High
- Advanced: 6" Wide X 4" High
- Removable power connector
- USB connector
- RJ45 Ethernet connector