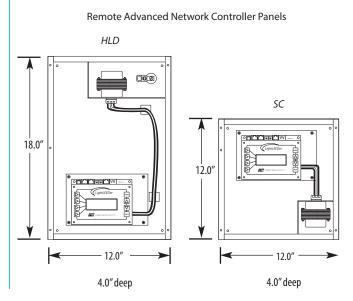

### **Remote Advanced Network Controller Panel General** Information:

- Provided with a NEMA 1 enclosure w/ hinged locking door or screw cover
- Segregates Advance Network Controller from lighting controller
- Localizes network access point to any control room
- Mounts anywhere on the LightSync network
- Customize with any of the available Gateways, PSR boards, or other devices. Contact ILC for more information

#### HLD:

- 12" Wide X 18" High X 4" Deep
- Knockouts provided
- Hinged locking door

#### SC:

12" Wide X 12" High X 4" Deep

Screw cover