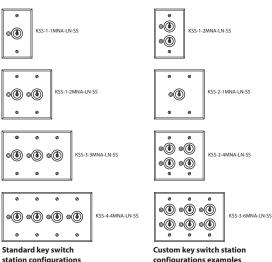

# **Physical**

station configurations

# **Features**

- Made in the USA
- Switches are heavy duty momentary or maintained
- Secure 5-tumbler high quality switches
- Direct wire to lighting controller
- Switch stations handle up to 8 switches on a 4 gang plate
- Status LEDs are optional for each switch
- Durable switch plates in brushed aluminum, stainless steel, white, or custom configurations
- Hardware is included for mounting and wiring
- Mounts in a standard switch box
- Wires are installed for easy termination
- Optional engraving for switch identification
- Custom configurations available
- Program each button to control any relay(s), group(s) or preset(s)