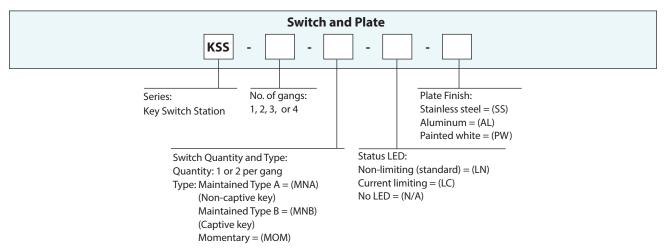

# Ordering

Project:

# **Features**

- Made in the USA
- Switches are heavy duty momentary or maintained
- Secure 5-tumbler high quality switches
- Direct wire to lighting controller
- Switch stations handle up to 8 switches on a 4 gang plate
- Status LEDs are optional for each switch
- Durable switch plates in brushed aluminum, stainless steel, white, or custom configurations
- Hardware is included for mounting and wiring
- Mounts in a standard switch box
- Wires are installed for easy termination
- Optional engraving for switch identification
- Custom configurations available
- Program each button to control any relay(s), group(s) or preset(s)