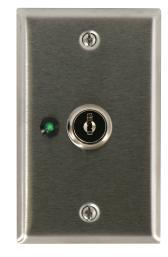

### **Overview**

Key switch stations provide an extra level of security that limits lighting control access to only those with the appropriate key. Switch stations have a high quality 5 tumbler key switch and an optional status LED. Key switches are prewired and ready to install in any standard switch box. Switch plates are available in brushed aluminum, stainless steel, white, or created to your custom requirements.

#### **Physical:**

- Mounts in a standard switch box
- Standard switch plate sizes
- Mounting screws provided
- Switch: 0.87" diameter stainless steel
- Engraving up to 10 characters is available on phenolic labels or directly on plate surface
- Available in brushed aluminum, white, or stainless steel
- Status LED available with or without current limiting