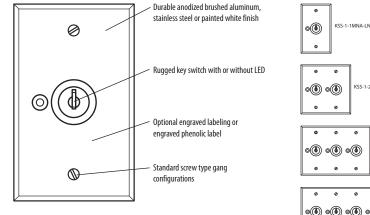

#### **Physical:**

- Mounts in a standard switch box
- Standard switch plate sizes
- Mounting screws provided
- Switch: 0.87" diameter stainless steel
- Engraving up to 10 characters is available on phenolic labels or directly on plate surface
- Available in brushed aluminum, white, or stainless steel
- Status LED available with or without current limiting

# **Features**

- Made in the USA
- Switches are heavy duty momentary or maintained
- Secure 5-tumbler high quality switches
- Direct wire to lighting controller
- Switch stations handle up to 8 switches on a 4 gang plate
- Status LEDs are optional for each switch
- Durable switch plates in brushed aluminum, stainless steel, white, or custom configurations
- Hardware is included for mounting and wiring
- Mounts in a standard switch box
- Wires are installed for easy termination
- Optional engraving for switch identification
- Custom configurations available
- Program each button to control any relay(s), group(s) or preset(s)