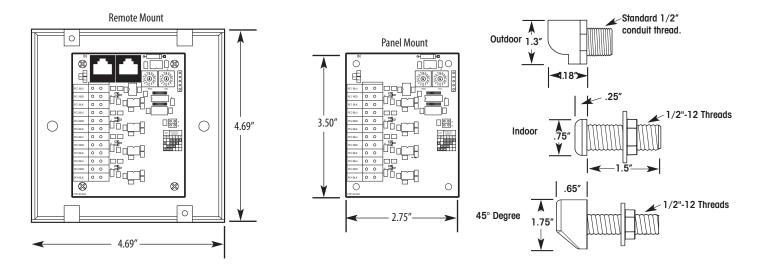

#### **Controller Physical:**

- 2.75" Wide x 3.50" High
- Digital addressing switches
- Configuration selection jumpers
- Remote mount has RJ45 connectors easy data line connections
- Remote mount provided with a 4.69" x 2.25" deep steel box with cover
- Panel mount supplied with connector for direct connection onto a relay driver board
- Push-to-connect photo sensor inputs

#### **Photocell Heads:**

- Outdoor photocell mounts in a 1/2" LB type fitting or junction box
- Indoor photocell mounts to ceiling tile or other structure
- Indoor 45 degree photocell mounts to ceiling or other structure. Angled for light harvesting.