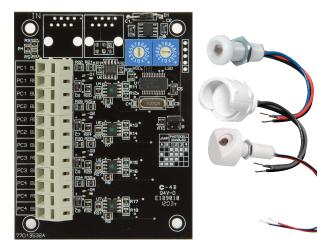

# **Overview**

The LightSync Digital Photo Sensor 4 incorporates a space-saving 4 head controller in 1 module. As with our standard photocell controller it monitors the light levels and transmits the data across the LightSync Digital data line to the lighting control panels. Each sensor has 8 individual set points for on or off control with a selectable dead-band and is programmable to any or all relays, groups, or presets. Each sensor has a built in adjustable filter to eliminate false triggering from lightning or other sudden light sources. Can be used for daylight harvesting to shed lighting loads or used with a dimming module to dim loads. The indoor and outdoor photocell heads convert the analog light levels to a digital form and are UV resistant.

#### **Controller Physical:**

- 2.75" Wide x 3.50" High
- Digital addressing switches
- Configuration selection jumpers
- Remote mount has RJ45 connectors easy data line connections
- Remote mount provided with a 4.69" x 2.25" deep steel box with cover
- Panel mount supplied with connector for direct connection onto a relay driver board
- Push-to-connect photo sensor inputs

#### **Photocell Heads:**

- Outdoor photocell mounts in a 1/2" LB type fitting or junction box
- Indoor photocell mounts to ceiling tile or other structure
- Indoor 45 degree photocell mounts to ceiling or other structure. Angled for light harvesting.