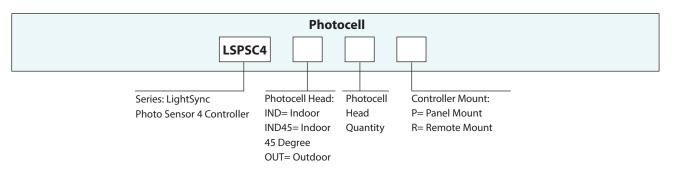

**Features**

- Made in the USA
- Digital CAT-5 Ready
- Light levels monitored indoors or outdoors from 0 to 1800 fc Mounting options for in the panel or at a remote location
- Incorporates 4 LightSync photocell controllers in 1 module
- Configurable from 1 to 4 photocells
- Control points consists of 8 individual On and Off inputs
- Dead-band for each control point
- · Analog to digital photocell heads
- Photocell Filter to eliminate false triggering of loads

- Digitally addressable device for a unique address
- Photocell head connectors are push-to-connect type

#### Safeguards:

- Photocell filter to eliminate false triggering of loads
- UV resistant photocell heads
- Encased outdoor photocell head protects sensor from the elements

## Warranty

Six-year limited warranty

# Ordering



#### Date:



#### www.ilc-usa.com

LightSync Digital

Photo Sensor 4

# Physical



## **Specifications**

#### **Controller Physical:**

- 2.75" Wide x 3.50" High
- Digital addressing switches
- Configuration selection jumpers
- Remote mount has RJ45 connectors easy data line connections
- Remote mount provided with a 4.69" x 2.25" deep steel box with cover
- Panel mount supplied with connector for direct connection onto a relay driver board
- Push-to-connect photo sensor inputs

#### **Photocell Heads:**

- Outdoor photocell mounts in a 1/2" LB type fitting or junction box
- Indoor photocell mounts to ceiling tile or other structure
- Indoor 45 degree photocell mounts to ceiling or other structure. Angled for light harvesting.

#### **Electrical:**

• Powered from the panel or the Lig