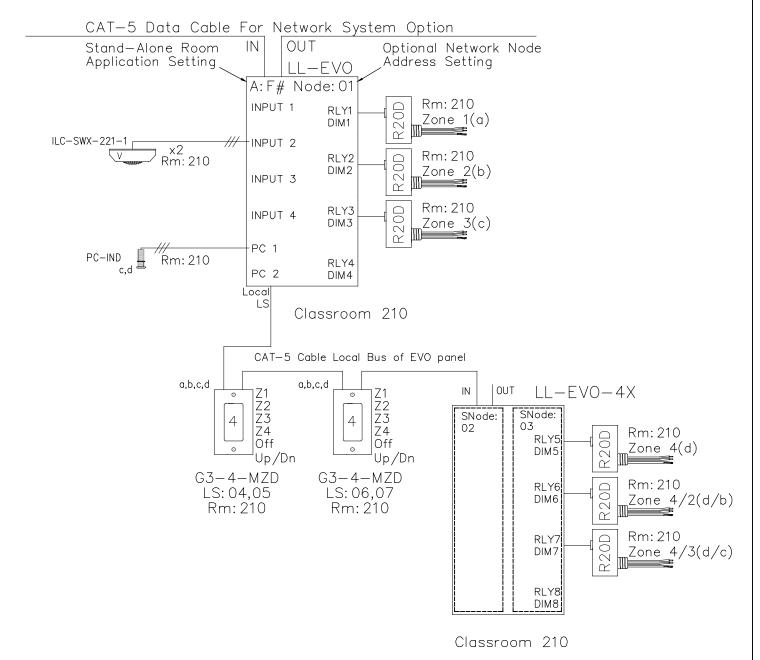

## SEATTLE CLASSROOM 4/6 ZONE RISER DIAGRAM

OPERATION: Switch ON/OFF On Level set for 50% dimming Motion sensor set for Vacancy Photocell limits max level in daylight zones

| lighting co<br>5229 Edina<br>Minneapoli<br>952.842.25 | intelligent<br>lighting controls                     | Project: XX |                   |        |                   | CLASS               | SEATTLE Title:<br>CLASSROOM<br>4/6 Zone RISER |  |
|-------------------------------------------------------|------------------------------------------------------|-------------|-------------------|--------|-------------------|---------------------|-----------------------------------------------|--|
|                                                       | 5229 Edina Industrial Blvd.<br>Minneapolis, MN 55439 | NUMBER      | REVISIONS         | DATE   | SHEET INFORMATION | 170 20110 1 (102.1) |                                               |  |
|                                                       | 952.842.2564   800.922.8004<br>ilc-usa.com           | Ą           | Code Riser CR0210 | 5-6-19 | DATE: 5-6-19      | GO#                 | Sheet:                                        |  |
|                                                       |                                                      | 1           | -                 | _      | SCALE: NONE       | 219xxxx             | CR0210                                        |  |
|                                                       |                                                      |             |                   |        | DRAWN BY: JM      |                     |                                               |  |