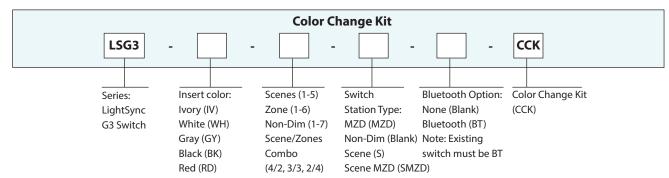

all colors White, Ivory Gray, Black, and Red; and all G3 switch types Multi-Zone Dimmer, Scene, Scene Multi-Zone Dimmer, or Non-Dim.



### **Features**

- Made in the USA
- Change Kit available in White, Ivory, Gray, Red, and Black.
- Switch frame with installed buttons provided as an assembly.
- Laser engraving is provided, and custom engraving is available, Black and Red buttons are pad-printed.
- Easy field installation

- 1 to 7 button zone control configurations
- Multi-Zone Dimming for up to 6 zones and All-Off
- Scene Station with dimming for up to 5 scenes and All-Off
- Scene Multi-Zone-Dimming for up to 4 Senses or Zones (2S/4Z, 3S/3Z or 4S/2Z)
- Internal configuration can be changed at the switch or with diagnostic tool

## Warranty

Six-year limited warranty

## **Ordering**





www.ilc-usa.com

LightSync Digital

**G3 Color Change Kit** 

# **Physical**



### G3 Scene MZD Stations







#### **G3 Scene Stations**











**G3 MZD Stations** 













Config 01



Config 08 Off

**G3 Non-Dim Stations** 











**Specifications** 

#### **Physical:**

- Switch frame and button assembly
- · Laser engraving standard as shown, Black and Red buttons are pad-printed
- · Custom engraving available

### **Operating Environment:**

- · Location: Interior space
- Operating Temp.: 0° to 55° C
- · Humidity: 10% 90% Non-condensing
- Atmosphere: Non-explosive/corrosive
- Vibration: Stationary

#### **Certifications and Approvals:**

- · UL CUL
- FCC Part 15