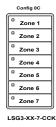

- 1 to 7 button zone control configurations
- Multi-Zone Dimming for up to 6 zones and All-Off
- Scene Station with dimming for up to 5 scenes and All-Off
- Scene Multi-Zone-Dimming for up to 4 Senses or Zones (2S/4Z, 3S/3Z or 4S/2Z)
- Internal configuration can be changed at the switch or with diagnostic tool

#### **G3 Scene Stations**

**G3 MZD Stations** 

Config 01

Config 08 Off

**G3 Non-Dim Stations** 

**Specifications** 