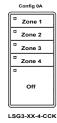

- 1 to 7 button zone control configurations
- Multi-Zone Dimming for up to 6 zones and All-Off
- Scene Station with dimming for up to 5 scenes and All-Off
- Scene Multi-Zone-Dimming for up to 4 Senses or Zones (2S/4Z, 3S/3Z or 4S/2Z)
- Internal configuration can be changed at the switch or with diagnostic tool

#### **G3 Scene Stations**

**G3 MZD Stations** 

Config 01

Config 08 Off

**G3 Non-Dim Stations** 

**Specifications** 