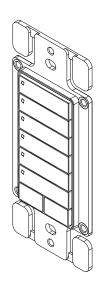

# **Physical**

#### **Physical:**

- Switch frame and button assembly
- · Laser engraving standard as shown, Black and Red buttons are pad-printed
- · Custom engraving available