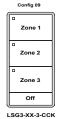

- 1 to 7 button zone control configurations
- Multi-Zone Dimming for up to 6 zones and All-Off
- Scene Station with dimming for up to 5 scenes and All-Off
- Scene Multi-Zone-Dimming for up to 4 Senses or Zones (2S/4Z, 3S/3Z or 4S/2Z)
- Internal configuration can be changed at the switch or with diagnostic tool

#### **G3 Scene Stations**

**G3 MZD Stations** 

Config 01

Config 08 Off

**G3 Non-Dim Stations** 

**Specifications** 