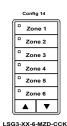

- 1 to 7 button zone control configurations
- Multi-Zone Dimming for up to 6 zones and All-Off
- Scene Station with dimming for up to 5 scenes and All-Off
- Scene Multi-Zone-Dimming for up to 4 Senses or Zones (2S/4Z, 3S/3Z or 4S/2Z)
- Internal configuration can be changed at the switch or with diagnostic tool

#### **G3 Scene Stations**

**G3 MZD Stations** 

Config 01

Config 08 Off

**G3 Non-Dim Stations** 

**Specifications** 