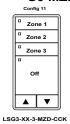

- 1 to 7 button zone control configurations
- Multi-Zone Dimming for up to 6 zones and All-Off
- Scene Station with dimming for up to 5 scenes and All-Off
- Scene Multi-Zone-Dimming for up to 4 Senses or Zones (2S/4Z, 3S/3Z or 4S/2Z)
- Internal configuration can be changed at the switch or with diagnostic tool

#### **G3 Scene Stations**

**G3 MZD Stations** 

Config 01

Config 08 Off

**G3 Non-Dim Stations** 

**Specifications** 