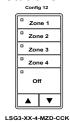

- 1 to 7 button zone control configurations
- Multi-Zone Dimming for up to 6 zones and All-Off
- Scene Station with dimming for up to 5 scenes and All-Off
- Scene Multi-Zone-Dimming for up to 4 Senses or Zones (2S/4Z, 3S/3Z or 4S/2Z)
- Internal configuration can be changed at the switch or with diagnostic tool

#### **G3 Scene Stations**

**G3 MZD Stations** 

Config 01

Config 08 Off

**G3 Non-Dim Stations** 

**Specifications** 