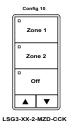

- 1 to 7 button zone control configurations
- Multi-Zone Dimming for up to 6 zones and All-Off
- Scene Station with dimming for up to 5 scenes and All-Off
- Scene Multi-Zone-Dimming for up to 4 Senses or Zones (2S/4Z, 3S/3Z or 4S/2Z)
- Internal configuration can be changed at the switch or with diagnostic tool

#### **G3 Scene Stations**

**G3 MZD Stations** 

Config 01

Config 08 Off

**G3 Non-Dim Stations** 

**Specifications** 