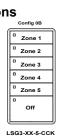

- 1 to 7 button zone control configurations
- Multi-Zone Dimming for up to 6 zones and All-Off
- Scene Station with dimming for up to 5 scenes and All-Off
- Scene Multi-Zone-Dimming for up to 4 Senses or Zones (2S/4Z, 3S/3Z or 4S/2Z)
- Internal configuration can be changed at the switch or with diagnostic tool

#### **G3 Scene Stations**

**G3 MZD Stations** 

Config 01

Config 08 Off

**G3 Non-Dim Stations** 

**Specifications** 