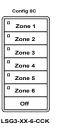

- 1 to 7 button zone control configurations
- Multi-Zone Dimming for up to 6 zones and All-Off
- Scene Station with dimming for up to 5 scenes and All-Off
- Scene Multi-Zone-Dimming for up to 4 Senses or Zones (2S/4Z, 3S/3Z or 4S/2Z)
- Internal configuration can be changed at the switch or with diagnostic tool

#### **G3 Scene Stations**

**G3 MZD Stations** 

Config 01

Config 08 Off

**G3 Non-Dim Stations** 

**Specifications** 