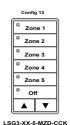

- 1 to 7 button zone control configurations
- Multi-Zone Dimming for up to 6 zones and All-Off
- Scene Station with dimming for up to 5 scenes and All-Off
- Scene Multi-Zone-Dimming for up to 4 Senses or Zones (2S/4Z, 3S/3Z or 4S/2Z)
- Internal configuration can be changed at the switch or with diagnostic tool

#### **G3 Scene Stations**

**G3 MZD Stations** 

Config 01

Config 08 Off

**G3 Non-Dim Stations** 

**Specifications** 