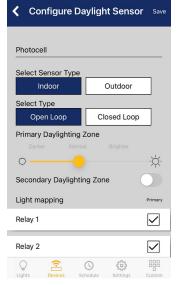

#### **Configuring Daylight Sensors**

Photo cell control for outdoor, indoor open loop and closed loop dimming