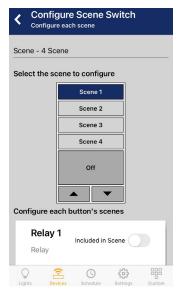

#### Configure G3 switch stations

Supports all LightSync device types

#### Configuring Schedules

For time of day, astronomical, and open/closer timers