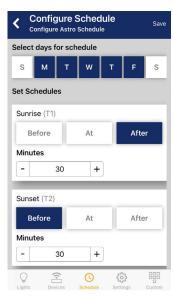

#### Configuring Schedules

For time of day, astronomical, and open/closer timers