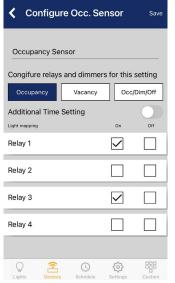

#### **Configuring Occupancy Sensors**

Occupancy, vacancy, and combination occupancy dimmer levels and off settings