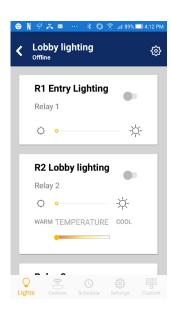

### **Overview**

The ILC Pro App is an easy-to-use phone or tablet interface for programming and control of an EVO panel with a LightSync Bluetooth Interface or G3 Bluetooth switch. The ILC Pro App allows you to configure G3 switches, occupancy sensor inputs, photo sensors, and time schedules. The App can control relays on/off, adjust dimming levels with easy on-screen controls. The ILC Pro App is free and available on the iOS App Store or Google Play Store.

# **Specifications**

- System Settings: Configure up to 20 relays and dimmer with user defined naming.
- Dimmer output: Configure control operation for intensity, color temperature or RGB color dimmers.
- Switches: Automatically finds connected LS devices and types, with easy to follow configuration.
- Occupancy sensor: Easy to follow occupancy, vacancy and occ/dim/off configurations.
- Photocell: Outdoor setting for On/Off and Indoor setting for open or closed loop daylight harvesting.
- · Clock Settings: Link to device for time and location.