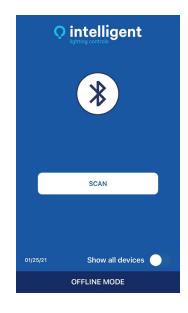

### **Overview**

The ILC Pro App is an easy-to-use phone or tablet interface for programming and control of an EVO panel with a LightSync Bluetooth Interface or G3 Bluetooth switch. The ILC Pro App allows you to configure G3 switches, occupancy sensor inputs, photo sensors, and time schedules. The App can control relays on/off, adjust dimming levels with easy on-screen controls. The ILC Pro App is free and available on the iOS App Store or Google Play Store.

### **Features**

- Made in the USA
- iOS or Android compatible
- · Download from App Store or Google Play Store
- Direct control of lighting from App
- Programming can be done on or offline
- Connects via Bluetooth
- User or Admin operation