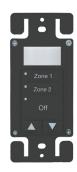

www.ilc-usa.com 952.829.1900

**LightSync Digital** 

Wall Sensor Color Change Kit





## **Overview**

The LightSync Digital Wall Sensor Color Change Kit allows for simple field modification of a LSWS digital switch. The CCK comes as a complete assembly with pre-installed buttons to allow quick and easy replacement. The assembly will come ready to install by replacing the switch frame in your existing LSWS switch. The CCK is available in all colors White, Ivory, Gray, Black, Red and Light Almond; and all LSWS switch types Multi-Zone Dimmer, Scene, Scene Multi-Zone Dimmer, or Non-Dim.













Actual colors may vary

### **Features**

- . Made in the USA, meets BABA Requirements
- Change Kit available in White, Ivory, Gray, Black, Red and Light Almond.
- Switch frame with installed buttons provided as an assembly.
- Laser engraving is provided, and custom engraving is available, Black and Red buttons are pad-printed.
- · Easy field installation

- 1 to 3 button zone control configurations
- Multi-Zone Dimming for up to 3 zones and All-Off
- Scene Station with dimming for up to 3 scenes and All-Off
- Scene Multi-Zone-Dimming for up to 3 Senses or Zones (3S/1Z, 2S/2Z or 1S/3Z)
- Internal configuration can be changed at the switch or with diagnostic tool

# Warranty

Five-Year limited warranty

## **Ordering**



All ILC product configurations are built to be compliant with t