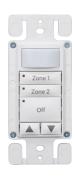

www.ilc-usa.com 952.829.1900

**LightSync Digital** 

Wall Sensor Color Change Kit





## **Overview**

The LightSync Digital Wall Sensor Color Change Kit allows for simple field modification of a LSWS digital switch. The CCK comes as a complete assembly with pre-installed buttons to allow quick and easy replacement. The assembly will come ready to install by replacing the switch frame in your existing LSWS switch. The CCK is available in all colors White, Ivory, Gray, Black, Red and Light Almond; and all LSWS switch types Multi-Zone Dimmer, Scene, Scene Multi-Zone Dimmer, or Non-Dim.













Actual colors may vary

### **Features**

- . Made in the USA, meets BABA Requirements
- Change Kit available in White, Ivory, Gray, Black, Red and Light Almond.
- Switch frame with installed buttons provided as an assembly.
- Laser engraving is provided, and custom engraving is available, Black and Red buttons are pad-printed.
- · Easy field installation

- 1 to 3 button zone control configurations
- Multi-Zone Dimming for up to 3 zones and All-Off
- Scene Station with dimming for up to 3 scenes and All-Off
- Scene Multi-Zone-Dimming for up to 3 Senses or Zones (3S/1Z, 2S/2Z or 1S/3Z)
- Internal configuration can be changed at the switch or with diagnostic tool

# Warranty

Five-Year limited warranty

## **Ordering**



All ILC product configurations are built to be compliant