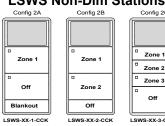

## **LSWS Non-Dim Stations**

- 1 to 3 button zone control configurations
- Multi-Zone Dimming for up to 3 zones and All-Off
- Scene Station with dimming for up to 3 scenes and All-Off
- Scene Multi-Zone-Dimming for up to 3 Senses or Zones (3S/1Z, 2S/2Z or 1S/3Z)
- Internal configuration can be changed at the switch or with diagnostic tool