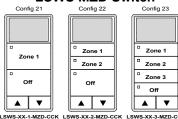

## **LSWS MZD Switch**

- 1 to 3 button zone control configurations
- Multi-Zone Dimming for up to 3 zones and All-Off
- Scene Station with dimming for up to 3 scenes and All-Off
- Scene Multi-Zone-Dimming for up to 3 Senses or Zones (3S/1Z, 2S/2Z or 1S/3Z)
- Internal configuration can be changed at the switch or with diagnostic tool