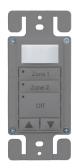

www.ilc-usa.com 952.829.1900

**LightSync Digital** 

Wall Sensor Color Change Kit





## **Overview**

The LightSync Digital Wall Sensor Color Change Kit allows for simple field modification of a LSWS digital switch. The CCK comes as a complete assembly with pre-installed buttons to allow quick and easy replacement. The assembly will come ready to install by replacing the switch frame in your existing LSWS switch. The CCK is available in all colors White, Ivory, Gray, Black, Red and Light Almond; and all LSWS switch types Multi-Zone Dimmer, Scene, Scene Multi-Zone Dimmer, or Non-Dim.













Actual colors may vary

### **Features**

- . Made in the USA, meets BABA Requirements
- Change Kit available in White, Ivory, Gray, Black, Red and Light Almond.
- Switch frame with installed buttons provided as an assembly.
- Laser engraving is provided, and custom engraving is available, Black and Red buttons are pad-printed.
- · Easy field installation

- 1 to 3 button zone control configurations
- Multi-Zone Dimming for up to 3 zones and All-Off
- Scene Station with dimming for up to 3 scenes and All-Off
- Scene Multi-Zone-Dimming for up to 3 Senses or Zones (3S/1Z, 2S/2Z or 1S/3Z)
- Internal configuration can be changed at the switch or with diagnostic tool

# Warranty

Five-Year limited warranty

## **Ordering**



All ILC product configurations are built to be compliant with