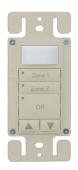

www.ilc-usa.com 952.829.1900

**LightSync Digital** 

Wall Sensor Color Change Kit





## **Overview**

The LightSync Digital Wall Sensor Color Change Kit allows for simple field modification of a LSWS digital switch. The CCK comes as a complete assembly with pre-installed buttons to allow quick and easy replacement. The assembly will come ready to install by replacing the switch frame in your existing LSWS switch. The CCK is available in all colors White, Ivory, Gray, Black, Red and Light Almond; and all LSWS switch types Multi-Zone Dimmer, Scene, Scene Multi-Zone Dimmer, or Non-Dim.













Actual colors may vary

### **Features**

- . Made in the USA, meets BABA Requirements
- Change Kit available in White, Ivory, Gray, Black, Red and Light Almond.
- Switch frame with installed buttons provided as an assembly.
- Laser engraving is provided, and custom engraving is available, Black and Red buttons are pad-printed.
- · Easy field installation

- 1 to 3 button zone control configurations
- Multi-Zone Dimming for up to 3 zones and All-Off
- Scene Station with dimming for up to 3 scenes and All-Off
- Scene Multi-Zone-Dimming for up to 3 Senses or Zones (3S/1Z, 2S/2Z or 1S/3Z)
- Internal configuration can be changed at the switch or with diagnostic tool

# Warranty

Five-Year limited warranty

## **Ordering**



All ILC product configurations are built to be compliant wi