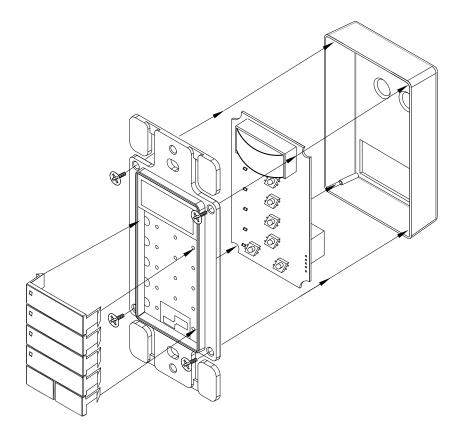

## **Overview**

The LightSync Digital Wall Sensor Color Change Kit allows for simple field modification of a LSWS digital switch. The CCK comes as a complete assembly with pre-installed buttons to allow quick and easy replacement. The assembly will come ready to install by replacing the switch frame in your existing LSWS switch. The CCK is available in all colors White, Ivory, Gray, Black, Red and Light Almond; and all LSWS switch types Multi-Zone Dimmer, Scene, Scene Multi-Zone Dimmer, or Non-Dim.

## Physical:

- Switch frame and button assembly
- Laser engraving standard as shown, Black and Red buttons are pad-printed
- · Custom engraving available