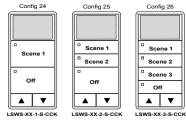

#### LSWS Scene Switch

- 1 to 3 button zone control configurations
- Multi-Zone Dimming for up to 3 zones and All-Off
- Scene Station with dimming for up to 3 scenes and All-Off
- Scene Multi-Zone-Dimming for up to 3 Senses or Zones (3S/1Z, 2S/2Z or 1S/3Z)
- Internal configuration can be changed at the switch or with diagnostic tool