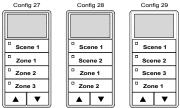

## LSWS Scene/MZD Switch

- 1 to 3 button zone control configurations
- Multi-Zone Dimming for up to 3 zones and All-Off
- Scene Station with dimming for up to 3 scenes and All-Off
- Scene Multi-Zone-Dimming for up to 3 Senses or Zones (3S/1Z, 2S/2Z or 1S/3Z)
- Internal configuration can be changed at the switch or with diagnostic tool