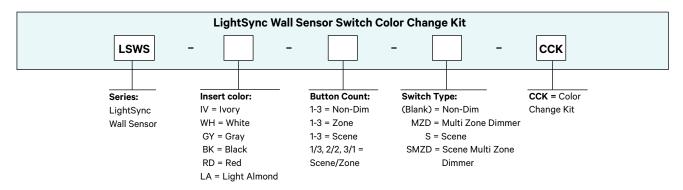

## **Overview**

The LightSync Digital Wall Sensor Color Change Kit allows for simple field modification of a LSWS digital switch. The CCK comes as a complete assembly with pre-installed buttons to allow quick and easy replacement. The assembly will come ready to install by replacing the switch frame in your existing LSWS switch. The CCK is available in all colors White, Ivory, Gray, Black, Red and Light Almond; and all LSWS switch types Multi-Zone Dimmer, Scene, Scene Multi-Zone Dimmer, or Non-Dim.

## **Ordering**

All ILC product configurations are built to be compliant with the Buy American Act of 1933 (BAA) or the Buy America Build America Act (BABA). BABA is the minimum Government compliance requirement for the Buy America Build America standards which is part of the Infrastructure and Investment Jobs Act (IIJA). Individual Government Agencies may have more stringent compliance standards. Please refer to the <u>DOMESTIC PREFERENCES</u> website or consult the CLS Domestic Preferences team for more information. Components shipped separately may be separately analyzed under domestic preference requirements.

### **Domestic Preferences:**

Domestic preference options to meet BAA or BABA requirements. BABA is the minimum Government compliance requirement for the Buy America Build America standards which is part of the Infrastructure and Investment Jobs Act (IIJA). Individual Government Agencies may have more stringent compliance standards. Please refer to the DOMESTIC PREFERENCES website or consult the CLS Domestic Preferences team for more information. Components shipped separately may be separately analyzed under domestic preference requirements.